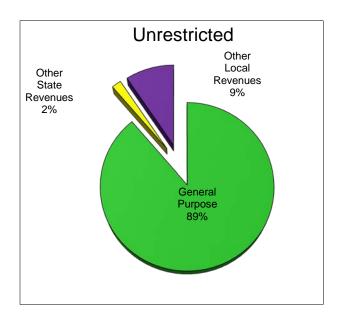

| Description                    | Unrestricted | Combined    |
|--------------------------------|--------------|-------------|
| General Purpose Revenue (LCFF) | \$4,759,484  | \$4,832,293 |
| Federal Revenues               | \$0          | \$124,760   |
| Other State Revenues           | \$98,118     | \$416,454   |
| Other Local Revenues           | \$502,024    | \$913,636   |
| TOTAL                          | \$5,359,626  | \$6,287,143 |

Following is a graphical representation of revenues by percentage: