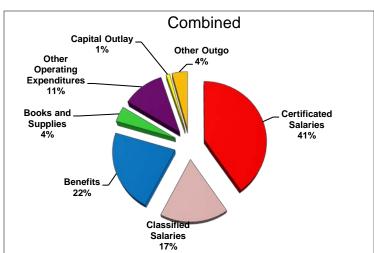

# Operating Expenditure Components~Newcastle Elementary and Charter Schools

The General Fund is used for the majority of the functions within the District. As illustrated below, salaries and benefits comprise approximately 78% of the District's unrestricted budget, and approximately 80% of the total General Fund budget.

| Description                                                 | Unrestricted | Combined    |
|-------------------------------------------------------------|--------------|-------------|
| Certificated Salaries                                       | \$2,183,742  | \$2,527,838 |
| Classified Salaries                                         | \$823,980    | \$1,078,462 |
| Benefits (Payroll Taxes and Health & Welfare Contributions) | \$932,613    | \$1,370,854 |
| Books and Supplies                                          | \$189,401    | \$261,025   |
| Other Operating Expenditures                                | \$644,848    | \$697,685   |
| Capital Outlay                                              | \$59,980     | \$59,980    |
| Other Outgo                                                 | \$198,099    | \$259,174   |
| TOTAL                                                       | \$5,032,663  | \$6,255,018 |