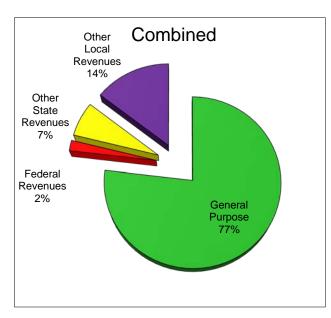

| Description                    | Unrestricted | Combined    |
|--------------------------------|--------------|-------------|
| General Purpose Revenue (LCFF) | \$4,759,484  | \$4,832,293 |
| Federal Revenues               | \$0          | \$124,760   |
| Other State Revenues           | \$98,118     | \$416,454   |
| Other Local Revenues           | \$502,024    | \$913,636   |
| TOTAL                          | \$5,359,626  | \$6,287,143 |

Following is a graphical representation of revenues by percentage: