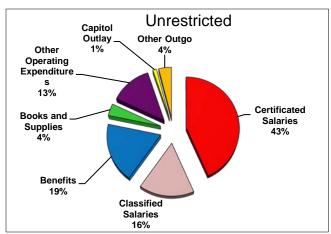

# Operating Expenditure Components~Newcastle Elementary and Charter Schools

The General Fund is used for the majority of the functions within the District. As illustrated below, salaries and benefits comprise approximately 78% of the District's unrestricted budget, and approximately 80% of the total General Fund budget.

| Description                                                 | Unrestricted | Combined    |
|-------------------------------------------------------------|--------------|-------------|
| Certificated Salaries                                       | \$2,183,742  | \$2,527,838 |
| Classified Salaries                                         | \$823,980    | \$1,078,462 |
| Benefits (Payroll Taxes and Health & Welfare Contributions) | \$932,613    | \$1,370,854 |
| Books and Supplies                                          | \$189,401    | \$261,025   |
| Other Operating Expenditures                                | \$644,848    | \$697,685   |
| Capital Outlay                                              | \$59,980     | \$59,980    |
| Other Outgo                                                 | \$198,099    | \$259,174   |
| TOTAL                                                       | \$5,032,663  | \$6,255,018 |